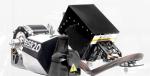

# 1,5kW POWER UNIT

## BSR 2.0 POWER UNIT PERFORMANCE

Motor Power: 1,5kW limited by software
Top speed: 45km/h limited by software

Cooling: Air

**Battery**: Li-lon with BMS and physical fuse protection

**Driving range**: 45+ min

### **MORE INFO**

BSR 2.0 Power Units are designed so that they can be quickly and efficiently installed on any chassis instead of the standard internal combustion engine within 10-15 minutes without additional equipment and knowledge.

All that must be taken into account is the location of fastening and the dimensions of the components. Fastenings are designed so that they can be adapted to different chassis. It is possible to develop specific fastenings on request.