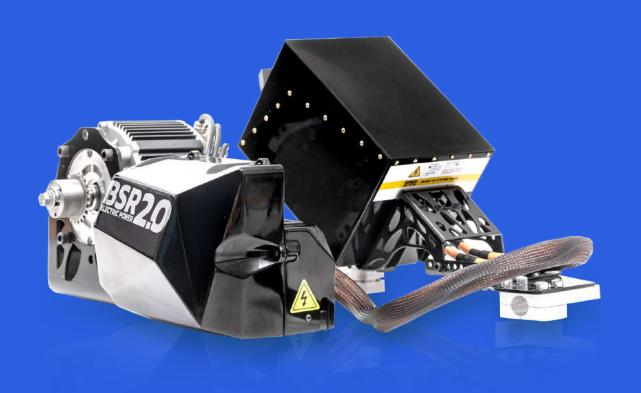

# 1,5kW POWER UNIT

## BSR 2.0 POWER UNIT PERFORMANCE

Motor Power: 1,5kW limited by software
Top speed: 45km/h limited by software

Cooling: Air

**Battery**: Li-lon with BMS and physical fuse protection

**Driving range**: 45+ min

### **MORE INFO**

BSR 2.0 Power Units are designed so that they can be quickly and efficiently installed on any chassis instead of the standard internal combustion engine within 10-15 minutes without additional equipment and knowledge.

All that must be taken into account is the location of fastening and the dimensions of the components. Fastenings are designed so that they can be adapted to different chassis. It is possible to develop specific fastenings on request.