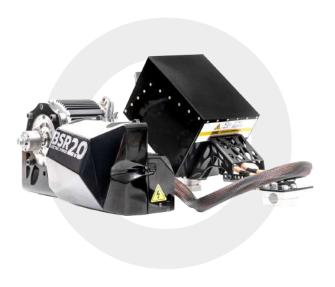

# 1,5kW POWER UNIT

## BSR 2.0 POWER UNIT PERFORMANCE

Motor Power: 1,5kW limited by software
Top speed: 45km/h limited by software

Cooling: Air

**Battery**: Li-lon with BMS and physical fuse protection

**Driving range**: 45+ min

### **MORE INFO**

BSR 2.0 Power Units are designed so that they can be quickly and efficiently installed on any chassis instead of the standard internal combustion engine within 10-15 minutes without additional equipment and knowledge.