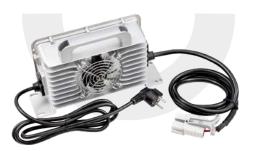

#### CHARGER

- AC to DC with all type of AC plugs
- Charging voltage 48V (nominal)
- Charging power 10A (standard)
- Air cooling (aluminum radiators)
- 100% Automated system (with LED indicators)
- Weight 2 Kg
- 1 year unlimited warranty
- Maintenance service after warranty time