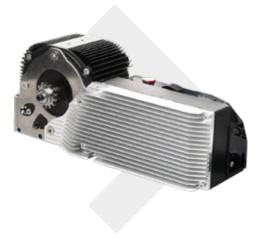

## MOTOR

- PMAC brushless motor
- Continuous power 25kW
- Air cooling (aluminum radiator)
- Operating voltage 96V
- RPM max 4200
- Motor efficiency 92%
- 1-year unlimited warranty
- Maintenace service after the warranty time