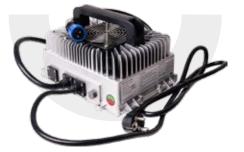

#### - Charging voltage 96V (nominal)

- AC to DC with all types of AC plugs
- Charging power 30A (standard)
- Air cooling (aluminum radiator)
- Weight 6,2kg
- 100% Automated system
- 1-year unlimited warranty
- Maintenance service after the warranty time