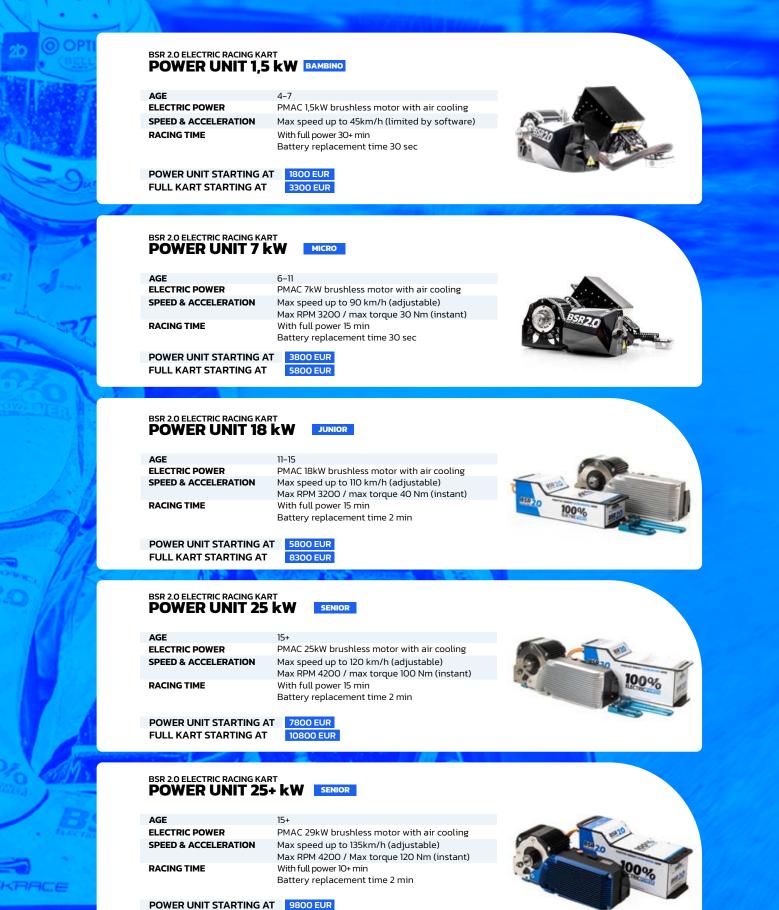

# 25kw POWER UNIT

### ELECTRIC KART POWER UNIT GUIDE

POWER UNIT STARTING AT9800 EURFULL KART STARTING AT12800 EUR

Motor power: 25kW (33.5Hp) Motor torque: Rear-axle torque: Motor RPM: 4200 RPM **IP level**: 64

100Nm 171.0 Nm **Gear ratio:** 1:1.7 (14T/24T/428) **Top speed:** Up to 120 km/h Acceleration: 0-100km/h in ~4 sec. **Throttle**: Hall sensor (durable) **Cooling:** Air (Aluminium radiator) Battery: Li-Ion with BMS and physical fuse protection Driving range: 15 min. (real-life test results) **Charger:** AC(90–240V) to DC (96V) Charging time: 30–60 min. (20%–80%) Warranty: 1 year unlimited driving hours

### 25+ kW VERSION

- More powerful 29kW (39Hp)
- Better acceleration
- TOP speed 135km/h
- Similar performance to ROTAX DD2 and IAME X30
- 3 months unlimited warranty
- Driving range 10+ min.

### **OTHER OPTIONS**

BABY

Conta Marine

Blue Shock Race Ltd.

Brivibas street 113, Liepaja, LV

KIDS

JUNIOR

18kW