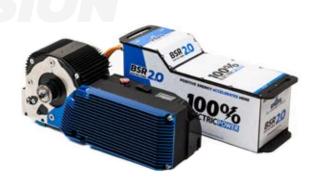

Included in power unit:

# BATTERY

- Quick swap system, replace it in less than 2 min.
- 1x BMS and physical fuse protection
- Air cooling (Aluminum radiators)
- Capacity 56Ah
- Discharge peak 300A (continuous 250A)
- Charging power 3kW (30A/96V)
- Weight 32kg
- 1-year unlimited cycle warranty
- Maintenance service after the warranty time

## MOTOR

- PMAC brushless motor
- Continuous power 25kW
- Air cooling (aluminum radiator)
- Operating voltage 96V
- RPM max 4200
- Motor efficiency 92%
- 1-year unlimited warranty
- Maintenace service after the warranty time