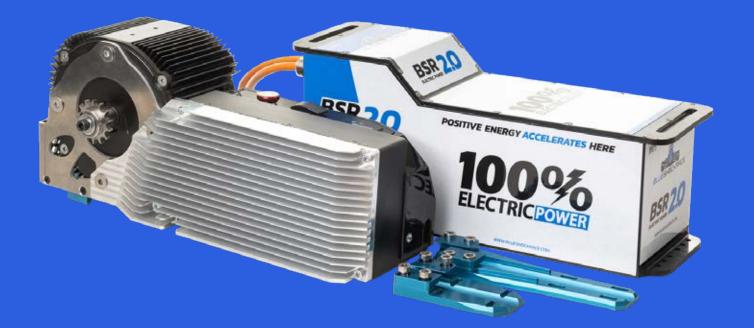

Included in power unit:

# BATTERY

- Quick swap system, replace it in less than 2 min.
- 1x BMS and physical fuse protection
- Air cooling (Aluminum radiators)
- Capacity 56Ah
- Discharge peak 300A (continuous 250A)
- Charging power 3kW (30A/96V)
- Weight 32kg
- 1-year unlimited cycle warranty
- Maintenance service after the warranty time

## MOTOR

- PMAC brushless motor
- Continuous power 25kW
- Air cooling (aluminum radiator)
- Operating voltage 96V
- RPM max 4200
- Motor efficiency 92%
- 1-year unlimited warranty
- Maintenace service after the warranty time

#### - Charging voltage 96V (nominal)

- AC to DC with all types of AC plugs
- Charging power 30A (standard)
- Air cooling (aluminum radiator)
- Weight 6,2kg
- 100% Automated system
- 1-year unlimited warranty
- Maintenance service after the warranty time