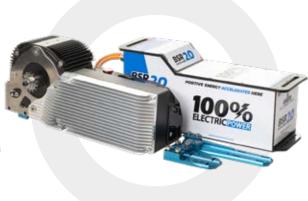

Included in power unit:

# BATTERY

- Quick swap system, replace it in less than 2 min.
- 1x BMS and physical fuse protection
- Air cooling (Aluminum radiators)
- Capacity 56Ah
- Discharge peak 300A (continuous 250A)
- Charging power 3kW (30A/96V)
- Weight 32kg
- 1-year unlimited cycle warranty
- Maintenance service after the warranty time

## MOTOR

- PMAC brushless motor
- Continuous power 25kW
- Air cooling (aluminum radiator)
- Operating voltage 96V
- RPM max 4200
- Motor efficiency 92%
- 1-year unlimited warranty
- Maintenace service after the warranty time

#### - Charging voltage 96V (nominal)

- AC to DC with all types of AC plugs
- Charging power 30A (standard)
- Air cooling (aluminum radiator)
- Weight 6,2kg
- 100% Automated system
- 1-year unlimited warranty
- Maintenance service after the warranty time