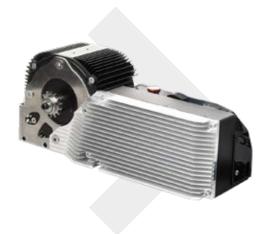

# MOTOR

- PMAC brushless motor
- Continuous power 25kW
- Air cooling (aluminum radiator)
- Operating voltage 96V
- RPM max 4200
- Motor efficiency 92%
- 1-year unlimited warranty
- Maintenance service after the warranty time