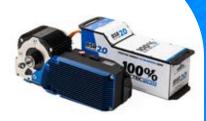

# BATTERY

- Quick swap system, replace it in less than 2 min.
- 1x BMS and physical fuse protection
- Air cooling (Aluminum radiators)
- Capacity 56Ah
- Discharge peak 300A (continuous 250A)
- Charging power 3kW (30A/96V)
- Weight 32kg
- 1-year unlimited cycle warranty
- Maintenance service after the warranty time

# MOTOR

- PMAC brushless motor
- Continuous power 25kW
- Air cooling (aluminum radiator)
- Operating voltage 96V
- RPM max 4200
- Motor efficiency 92%
- 1-year unlimited warranty
- Maintenance service after the warranty time

## CHARGER

- Charging voltage 96V (nominal)
- AC to DC with all types of AC plugs
- Charging power 30A
- Air cooling (aluminum radiator)
- Weight 6,2kg
- 100% Automated system
- 1-year unlimited warranty
- Maintenance service after the warranty time