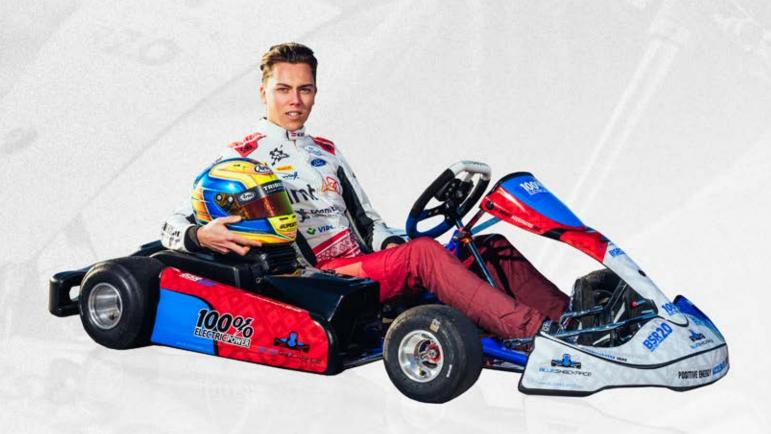

### **ELECTRIC KART POWER UNIT GUIDE**

**BSR 2.0 ELECTRIC RACING KART** 

#### **POWER UNIT 25 kW** SENIOR

AGE

PMAC 25kW brushless motor with air cooling **ELECTRIC POWER SPEED & ACCELERATION** Max speed up to 120 km/h (adjustable) Max RPM 4200 / max torque 100 Nm (instant)

**RACING TIME** With full power 15 min