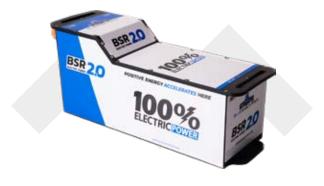

# BATTERY

- Quick swap system, replace it in less than 2 min.
- 1x BMS and physical fuse protection
- Air cooling (Aluminum radiators)
- Capacity 56Ah
- Discharge peak 300A (continuous 250A)
- Charging power 3kW (30A/96V)
- Weight 32kg
- 1-year unlimited cycle warranty
- Maintenance service after the warranty time