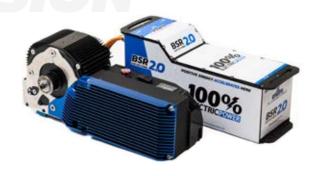

IP level: 64

Included in power unit:

ELECTRIC MOTOR, CONTROLLER, BATTERY, MOUNTING PARTS BOLTS INSTALLATION INSTRUCTION

# BATTERY

- Quick swap system, replace it in less than 2 min.
- 1x BMS and physical fuse protection
- Air cooling (Aluminum radiators)
- Capacity 56Ah
- Discharge peak 300A (continuous 250A)
- Charging power 3kW (30A/96V)
- Weight 32kg
- 1-year unlimited cycle warranty
- Maintenance service after the warranty time

# MOTOR

- PMAC brushless motor
- Continuous power 25kW
- Air cooling (aluminum radiator)
- Operating voltage 96V
- RPM max 4200
- Motor efficiency 92%
- 1-year unlimited warranty
- Maintenance service after the warranty time

## CHARGER

- Charging voltage 96V (nominal)
- AC to DC with all types of AC plugs
- Charging power 30A
- Air cooling (aluminum radiator)
- Weight 6,2kg
- 100% Automated system
- 1-year unlimited warranty
- Maintenance service after the warranty time