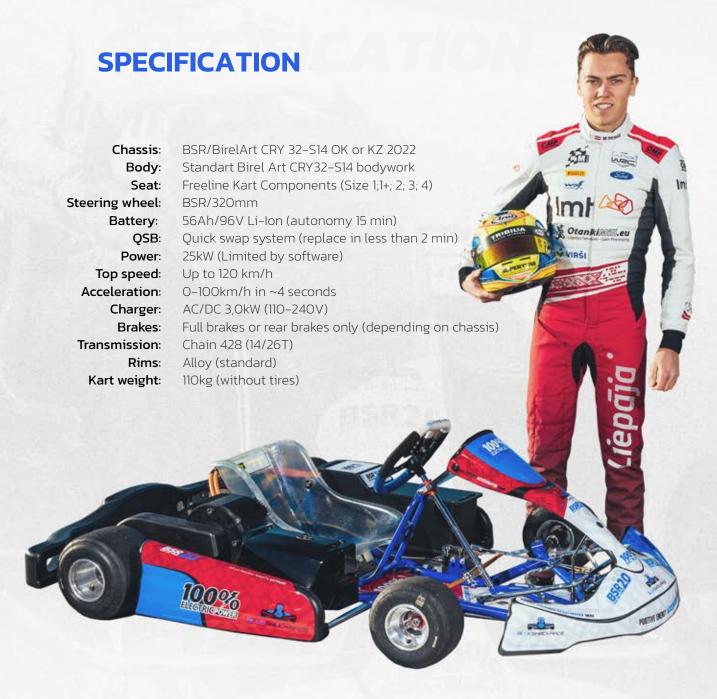

### **ELECTRIC KART POWER UNIT GUIDE**

**BSR 2.0 ELECTRIC RACING KART** 

#### **POWER UNIT 25 kW** SENIOR

AGE

PMAC 25kW brushless motor with air cooling **ELECTRIC POWER SPEED & ACCELERATION** Max speed up to 120 km/h (adjustable) Max RPM 4200 / max torque 100 Nm (instant)

**RACING TIME** With full power 15 min

# POWER DATA

Motor power: 25kW (33.5Hp)

**Motor torque**: 100Nm **Rear-axle torque**: 171.0 Nm

**Gear ratio:** 1:1.7 (14T/24T/428)

Motor RPM: 4200 RPM
Top speed: Up to 120 km/h
Acceleration: 0-100km/h in ~4 sec.
Throttle: Hall sensor (durable)