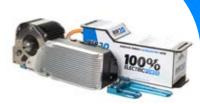

# BATTERY

- Quick swap system, replace it in less than 2 min.
- 1x BMS and physical fuse protection
- Air cooling (Aluminum radiators)
- Capacity 56Ah
- Discharge peak 300A (continuous 250A)
- Charging power 3kW (30A/96V)
- Weight 32kg
- 1-year unlimited cycle warranty
- Maintenance service after the warranty time

# MOTOR

- PMAC brushless motor
- Continuous power 25kW
- Air cooling (aluminum radiator)
- Operating voltage 96V
- RPM max 4200
- Motor efficiency 92%
- 1-year unlimited warranty
- Maintenance service after the warranty time

## CHARGER

- Charging voltage 96V (nominal)
- AC to DC with all types of AC plugs
- Charging power 30A
- Air cooling (aluminum radiator)
- Weight 6,2kg
- 100% Automated system
- 1-year unlimited warranty
- Maintenance service after the warranty time