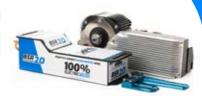

# BATTERY

- Quick swap system, replace it in less than 2 min.
- 1x BMS and physical fuse protection
- Air cooling (Aluminum radiators)
- Capacity 56Ah
- Discharge peak 300A (continuous 250A)
- Charging power 3kW (30A/96V)
- Weight 32kg
- 1-year unlimited cycle warranty
- Maintenance service after the warranty time

# MOTOR

- PMAC brushless motor
- Continuous power 25kW
- Air cooling (aluminum radiator)
- Operating voltage 96V
- RPM max 4200
- Motor efficiency 92%
- 1-year unlimited warranty
- Maintenance service after the warranty time

## CHARGER

- Charging voltage 96V (nominal)
- AC to DC with all types of AC plugs
- Charging power 30A
- Air cooling (aluminum radiator)
- Weight 6,2kg
- 100% Automated system
- 1-year unlimited warranty
- Maintenance service after the warranty time