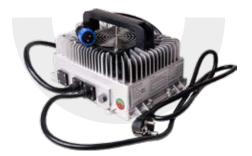

## CHARGER

- Charging voltage 96V (nominal)
- AC to DC with all types of AC plugs
- Charging power 30A
- Air cooling (aluminum radiator)
- Weight 6,2kg
- 100% Automated system
- 1-year unlimited warranty
- Maintenance service after the warranty time