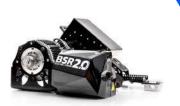

#### **POWER UNIT 25 kW** SENIOR

AGE

PMAC 25kW brushless motor with air cooling **ELECTRIC POWER SPEED & ACCELERATION** Max speed up to 120 km/h (adjustable) Max RPM 4200 / max torque 100 Nm (instant)

**RACING TIME** With full power 15 min

IP level: 64

Included in power unit:

ELECTRIC MOTOR, CONTROLLER, BATTERY, MOUNTING PARTS BOLTS INSTALLATION INSTRUCTION