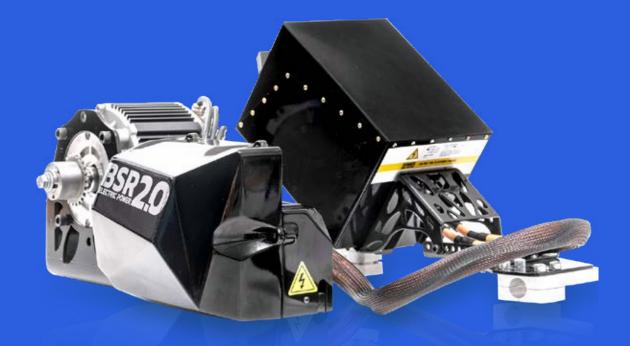

# 7kW POWER UNIT

## POWER DATA

Motor power: 7kW (9.1Hp) Motor torque: 30Nm Rear-axle torque: 52.5 Nm Motor RPM: 3200 RPM **IP level**: 64

Gear ratio: 1:1.7 (40T/70T/428) **Top speed**: Up to 90 km/h Acceleration: 0-60 km/h in ~4 sec. **Throttle**: Hall sensor (durable) **Cooling**: Air (Aluminium radiator) Battery: Li-Ion with BMS and physical fuse protection **Driving range:** 15 min. (real-life test results) **Charger:** AC(90–240V) to DC (48V) Charging time: 30-60 min. (20%-80%) Warranty: 1 year unlimited driving hours

Included in power unit:

### BATTERY

- Quick swap system, replace it in less than 30 seconds
- 2x BMS and physical fuse protection
- Air cooling (Aluminum radiators)
- Capacity 35Ah
- Discharge peak 200A (continuous 160A)
- Battery charging power 1,2kW (20A/48V)
- Weight 12.5kg
- 1-year unlimited cycle warranty
- Maintenance service after the warranty time

- PMAC brushless motor
- Air cooling
- Operating voltage 48V
- RPM max 3200
- Motor efficiency 92%
- 1-year unlimited warranty
- Maintenance service after the warranty time

- Input voltage 90-265V
- Rated power 1.2kW
- Efficiency 93%
- Output Voltage: 48V
- Output Current: 20A
- 100% Automated system
- 1 year unlimited warranty
- Maintenance service after warranty time