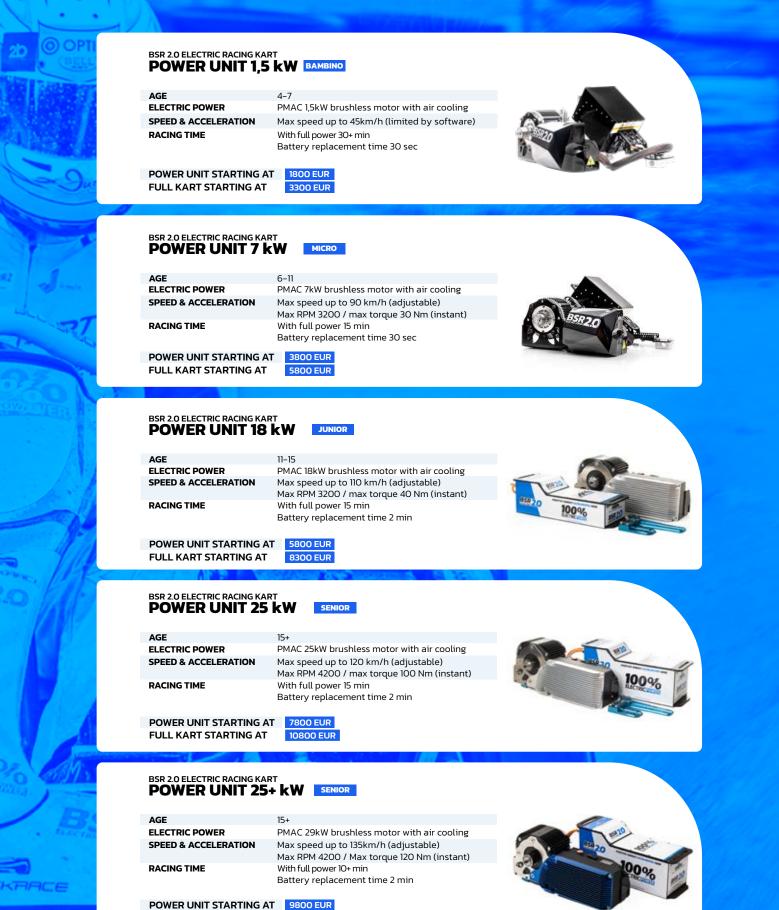

## POWER DATA

Motor power: 7kW (9.1Hp) Motor torque: 30Nm Rear-axle torque: 52.5 Nm Motor RPM: 3200 RPM **IP level**: 64

Gear ratio: 1:1.7 (40T/70T/428) **Top speed**: Up to 90 km/h Acceleration: 0-60 km/h in ~4 sec. **Throttle**: Hall sensor (durable) **Cooling**: Air (Aluminium radiator) Battery: Li-Ion with BMS and physical fuse protection **Driving range:** 15 min. (real-life test results) **Charger:** AC(90–240V) to DC (48V) Charging time: 30-60 min. (20%-80%) Warranty: 1 year unlimited driving hours

### BATTERY

- Quick swap system, replace it in less than 30 seconds
- 2x BMS and physical fuse protection
- Air cooling (Aluminum radiators)
- Capacity 35Ah
- Discharge peak 200A (continuous 160A)
- Battery charging power 1,2kW (20A/48V)
- Weight 12.5kg
- 1-year unlimited cycle warranty
- Maintenance service after the warranty time

- PMAC brushless motor
- Air cooling
- Operating voltage 48V
- RPM max 3200
- Motor efficiency 92%
- 1-year unlimited warranty
- Maintenance service after the warranty time

- Input voltage 90-265V
- Rated power 1.2kW
- Efficiency 93%
- Output Voltage: 48V
- Output Current: 20A
- 100% Automated system
- 1 year unlimited warranty
- Maintenance service after warranty time

#### **OTHER OPTIONS**

BABY

JUNIOR

Blue Shock Race Ltd.
Reg Nr.:LV42103069876
Brivibas street 113, Liepaja, LV
info@blueshockrace.com

WWW.BLUESHOCKRACE.COM