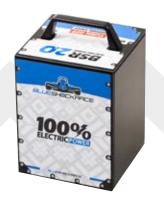

### BATTERY

- Quick swap system, replace it in less than 30 seconds
- 2x BMS and physical fuse protection
- Air cooling (Aluminum radiators)
- Capacity 35Ah
- Discharge peak 200A (continuous 160A)
- Battery charging power 1,2kW (20A/48V)
- Weight 12.5kg
- 1-year unlimited cycle warranty
- Maintenance service after the warranty time