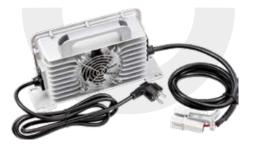

- PMAC brushless motor
- Air cooling
- Operating voltage 48V
- RPM max 3200
- Motor efficiency 92%
- 1-year unlimited warranty
- Maintenance service after the warranty time

- Input voltage 90-265V
- Rated power 1.2kW
- Efficiency 93%
- Output Voltage: 48V
- Output Current: 20A
- 100% Automated system
- 1 year unlimited warranty
- Maintenance service after warranty time