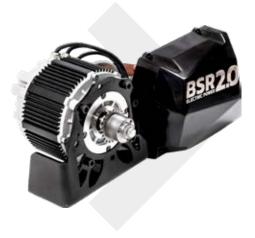

- PMAC brushless motor
- Air cooling
- Operating voltage 48V
- RPM max 3200
- Motor efficiency 92%
- 1-year unlimited warranty
- Maintenance service after the warranty time

- Input voltage 90-265V
- Rated power 1.2kW
- Efficiency 93%
- Output Voltage: 48V
- Output Current: 20A
- 100% Automated system
- 1 year unlimited warranty
- Maintenance service after warranty time